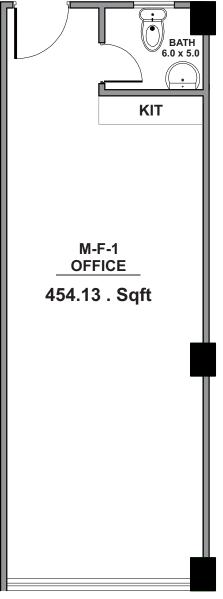

h Quarter          | 05/06/2024 | 1,032,850  |
| 7   | 6th Quarter          | 05/09/2024 | 1,032,850  |
| 8   | 7th Quarter          | 05/12/2024 | 1,032,850  |
| 9   | 8th Quarter          | 05/03/2025 | 1,032,850  |
| 10  | 9th Quarter          | 05/06/2025 | 1,032,850  |
| 11  | 10th Quarter         | 05/09/2025 | 1,032,850  |
|     |                      | Total:     | 15,890,000 |

#### Notes:

- **1-** Payment plan can be customised.
- 2- All the payments will be made through cash/payorder favouring "RM BUILDERS AND DEVELOPERS".
- 3- There can be "MULTIPLE OWNERSHIP" for one product.

**(S)** 0336 3300046

**4-** 10% discount on lumpsump amount.

facebook.com/RMBuildersandDevelopers

rm\_builders.official

Business District Bahria Phase 8, Islamabad

### Date Issued: 01 March, 2023



TERRACE