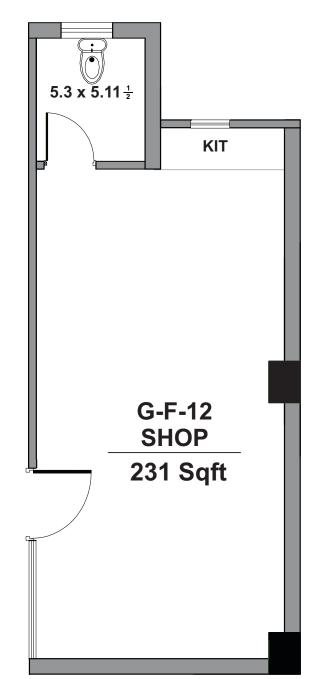

### **GROUND FLOOR LAYOUT PLAN**

facebook.com/RMBuildersandDevelopers

orm\_builders.official

**(S)** 0328 3300046 **(S)** 0336 3300046

# **GROUND FLOOR**

Date Issued: 01 March,2023

| Residence | Total Area (Sqft) | Rate (PKR) | Total Price (PKR) | Down Payment<br>35% | 10 QUARTERLY<br>INSTALLMENTS |
|-----------|-------------------|------------|-------------------|---------------------|------------------------------|
| SHOPS     | 371               | 65000      | 24,131,250/-      | 8,445,937/-         | 1,568,531/-                  |
| SHOPS     | 231               | 65000      | 15,015,000/-      | 5,255,250/-         | 975,975/-                    |